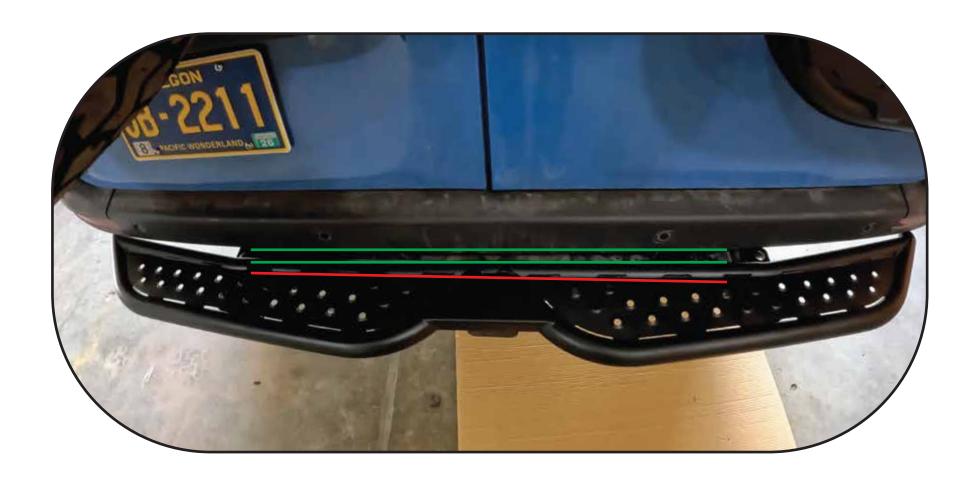

**4.** NEXT, ALIGN THE REAR STEP WITH THE BUMPER OF YOUR VAN. ONCE SATISFIED WITH ALIGNMENT, TIGHTEN ALL OF THE FASTENERS. YOU ARE FINISHED!

5. MOUNTING BOSSES ON THE REAR STEP ARE DESIGNED TO ACCEPT STANDARD 3/4 RECOVERY SHACKLES WITH A 7/8" PIN.