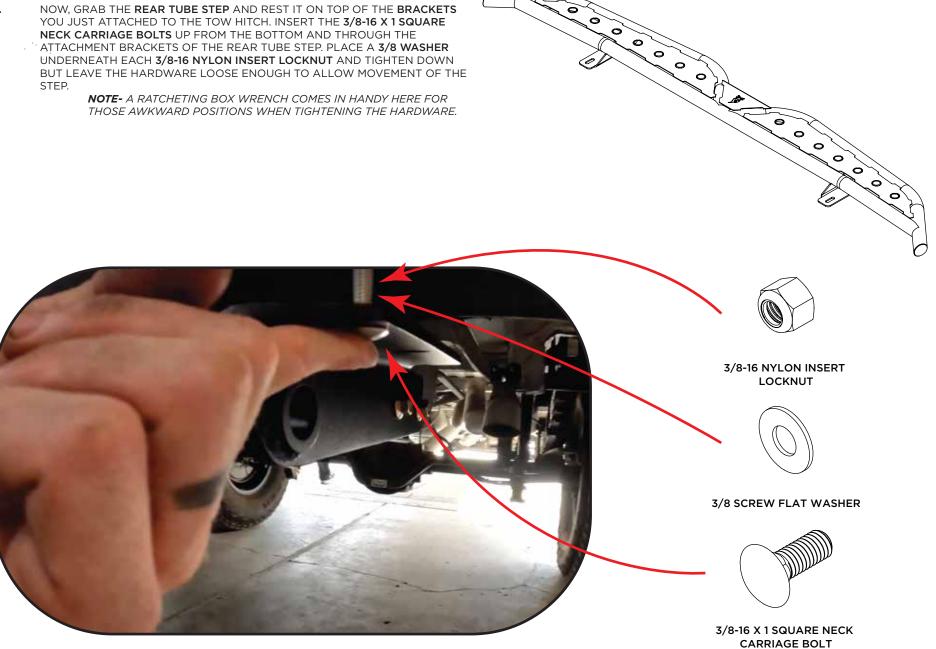

#### **DETAIL 1**

M12 SCREW X 37 O.D. OVERSIZED FLAT WASHER

M12-1.75 X 40 FLANGED HEX HEAD SCREW

3. YOU JUST ATTACHED TO THE TOW HITCH. INSERT THE 3/8-16 X 1 SQUARE NECK CARRIAGE BOLTS UP FROM THE BOTTOM AND THROUGH THE ATTACHMENT BRACKETS OF THE REAR TUBE STEP. PLACE A 3/8 WASHER UNDERNEATH EACH 3/8-16 NYLON INSERT LOCKNUT AND TIGHTEN DOWN

**4.** NEXT, ALIGN THE REAR STEP WITH THE BUMPER OF YOUR VAN. ONCE SATISFIED WITH ALIGNMENT, TIGHTEN ALL OF THE FASTENERS. YOU ARE FINISHED!

5. MOUNTING BOSSES ON THE REAR STEP ARE DESIGNED TO ACCEPT STANDARD 3/4 RECOVERY SHACKLES WITH A 7/8" PIN.