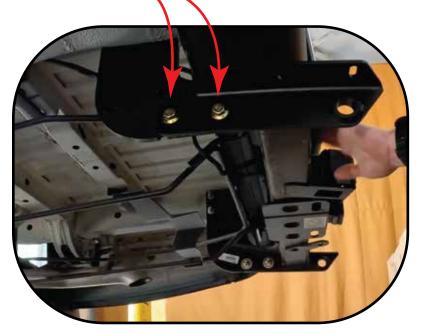

## **LET'S GET STARTED!**

- 1. IF YOUR VAN IS EQUIPPED WITH A FACTORY STEP ON THE SIDE OF YOUR TOW HITCH YOU MUST REMOVE IT BEFORE INSTALLING YOUR NEW REAR TUBE STEP. IF YOU DON'T HAVE A FACTORY STEP, SKIP TO THE NEXT ASSEMBLY STEP.
- 2. GRAB BOTH THE PASSENGER AND DRIVER SIDE BRACKETS, M12-1.75 X 40
  FLANGED HEX HEAD SCREWS, M12 WASHERS, AND M12-1.75 NYLON INSERT
  LOCKNUTS. THE BRACKET ATTACH THROUGH THE TWO HOLES ON EITHER
  SIDE OF THE FACTORY TOW HITCH AS SHOWN IN DETAIL 1. TIGHTEN THESE
  BOLTS DOWN.

#### **DETAIL 1**

M12 SCREW X 37 O.D. OVERSIZED FLAT WASHER

M12-1.75 X 40 FLANGED HEX HEAD SCREW

3. YOU JUST ATTACHED TO THE TOW HITCH. INSERT THE 3/8-16 X 1 SQUARE NECK CARRIAGE BOLTS UP FROM THE BOTTOM AND THROUGH THE ATTACHMENT BRACKETS OF THE REAR TUBE STEP. PLACE A 3/8 WASHER UNDERNEATH EACH 3/8-16 NYLON INSERT LOCKNUT AND TIGHTEN DOWN