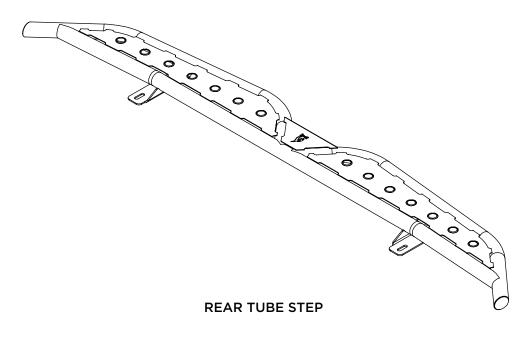

# Rear Tube Step SP1105B

All Flatline Van Co products must be properly assembled and secured before attaching to your vehicle. Improper attachment could result in an automobile accident, and could cause serious bodily injury or death to you or to others involved. You are responsible for assembling and securing Flatline Van Co products to your vehicle, checking the mounting points and attachments prior to use, and regularly inspecting the products for wear and or damage. We always recommend you use a professional to install any aftermarket accessories to your vehicle. If you have no mechanical experience and are not thoroughly familiar with the installation procedures, you must have the product installed by a professional installer or other qualified persons. The responsibility is yours and must be taken seriously for everyone's safety.

## **PACKAGE CONTENTS**

**QTY - 1** 

DRIVER SIDE BRACKET

**QTY - 1** 

PASSENGER SIDE BRACKET

**QTY - 1** 