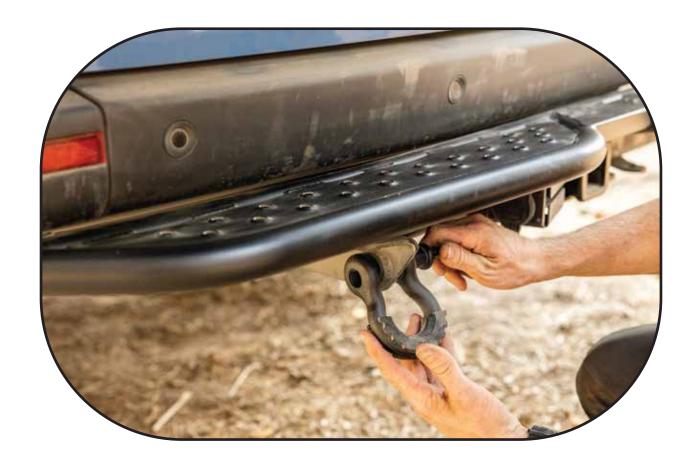

## **LET'S GET STARTED!**

- 1. IF YOUR VAN IS EQUIPPED WITH A FACTORY STEP ON THE SIDE OF YOUR TOW HITCH YOU MUST REMOVE IT BEFORE INSTALLING YOUR NEW REAR TUBE STEP. IF YOU DON'T HAVE A FACTORY STEP, SKIP TO THE NEXT ASSEMBLY STEP.
- 2. GRAB BOTH THE PASSENGER AND DRIVER SIDE BRACKETS, M12-1.75 X 40
  FLANGED HEX HEAD SCREWS, M12 WASHERS, AND M12-1.75 NYLON INSERT
  LOCKNUTS. THE BRACKET ATTACH THROUGH THE TWO HOLES ON EITHER
  SIDE OF THE FACTORY TOW HITCH AS SHOWN IN DETAIL 1. TIGHTEN THESE
  BOLTS DOWN.

**NOTE-** YOU'LL LIKELY NEED TO CLIP THE ZIP TIE THROUGH ONE OF THE MOUNT HOLES THAT HOLDS THE TRAILER WIRING. THIS CAN BE RELOCATED.