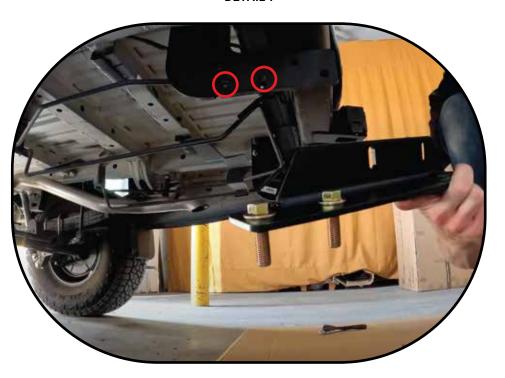

## **LET'S GET STARTED!**

- 1. IF YOUR VAN IS EQUIPPED WITH A FACTORY STEP ON THE SIDE OF YOUR TOW HITCH YOU MUST REMOVE IT BEFORE INSTALLING YOUR NEW REAR TUBE STEP. IF YOU DON'T HAVE A FACTORY STEP, SKIP TO THE NEXT ASSEMBLY STEP.
- 2. GRAB BOTH THE PASSENGER AND DRIVER SIDE BRACKETS, M12-1.75 X 40
  FLANGED HEX HEAD SCREWS, M12 WASHERS, AND M12-1.75 NYLON INSERT
  LOCKNUTS. THE BRACKET ATTACH THROUGH THE TWO HOLES ON EITHER
  SIDE OF THE FACTORY TOW HITCH AS SHOWN IN DETAIL 1. TIGHTEN THESE
  BOLTS DOWN.

#### **DETAIL 1**

M12 SCREW X 37 O.D. OVERSIZED FLAT WASHER

M12-1.75 X 40 FLANGED HEX HEAD SCREW

3. YOU JUST ATTACHED TO THE TOW HITCH. INSERT THE 3/8-16 X 1 SQUARE NECK CARRIAGE BOLTS UP FROM THE BOTTOM AND THROUGH THE ATTACHMENT BRACKETS OF THE REAR TUBE STEP. PLACE A 3/8 WASHER UNDERNEATH EACH 3/8-16 NYLON INSERT LOCKNUT AND TIGHTEN DOWN