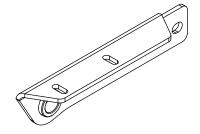

## **PACKAGE CONTENTS**

**QTY - 1** 

DRIVER SIDE BRACKET

**QTY - 1** 

PASSENGER SIDE BRACKET

**QTY - 1** 

## **LET'S GET STARTED!**

- 1. IF YOUR VAN IS EQUIPPED WITH A FACTORY STEP ON THE SIDE OF YOUR TOW HITCH YOU MUST REMOVE IT BEFORE INSTALLING YOUR NEW REAR TUBE STEP. IF YOU DON'T HAVE A FACTORY STEP, SKIP TO THE NEXT ASSEMBLY STEP.
- 2. GRAB BOTH THE PASSENGER AND DRIVER SIDE BRACKETS, M12-1.75 X 40
  FLANGED HEX HEAD SCREWS, M12 WASHERS, AND M12-1.75 NYLON INSERT
  LOCKNUTS. THE BRACKET ATTACH THROUGH THE TWO HOLES ON EITHER
  SIDE OF THE FACTORY TOW HITCH AS SHOWN IN DETAIL 1. TIGHTEN THESE
  BOLTS DOWN.

#### **DETAIL 1**

M12 SCREW X 37 O.D. OVERSIZED FLAT WASHER

M12-1.75 X 40 FLANGED HEX HEAD SCREW

3. YOU JUST ATTACHED TO THE TOW HITCH. INSERT THE 3/8-16 X 1 SQUARE NECK CARRIAGE BOLTS UP FROM THE BOTTOM AND THROUGH THE ATTACHMENT BRACKETS OF THE REAR TUBE STEP. PLACE A 3/8 WASHER UNDERNEATH EACH 3/8-16 NYLON INSERT LOCKNUT AND TIGHTEN DOWN