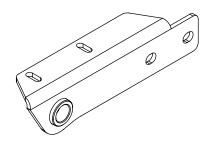

## **PACKAGE CONTENTS**

**QTY - 1** 

DRIVER SIDE BRACKET

**QTY - 1** 

PASSENGER SIDE BRACKET

**QTY - 1** 

## **LET'S GET STARTED!**

- 1. IF YOUR VAN IS EQUIPPED WITH A FACTORY STEP ON THE SIDE OF YOUR TOW HITCH YOU MUST REMOVE IT BEFORE INSTALLING YOUR NEW REAR TUBE STEP. IF YOU DON'T HAVE A FACTORY STEP, SKIP TO THE NEXT ASSEMBLY STEP.
- 2. GRAB BOTH THE PASSENGER AND DRIVER SIDE BRACKETS, M12-1.75 X 40
  FLANGED HEX HEAD SCREWS, M12 WASHERS, AND M12-1.75 NYLON INSERT
  LOCKNUTS. THE BRACKET ATTACH THROUGH THE TWO HOLES ON EITHER
  SIDE OF THE FACTORY TOW HITCH AS SHOWN IN DETAIL 1. TIGHTEN THESE
  BOLTS DOWN.

#### **DETAIL 1**

M12 SCREW X 37 O.D. OVERSIZED FLAT WASHER

M12-1.75 X 40 FLANGED HEX HEAD SCREW

3. YOU JUST ATTACHED TO THE TOW HITCH. INSERT THE 3/8-16 X 1 SQUARE NECK CARRIAGE BOLTS UP FROM THE BOTTOM AND THROUGH THE ATTACHMENT BRACKETS OF THE REAR TUBE STEP. PLACE A 3/8 WASHER UNDERNEATH EACH 3/8-16 NYLON INSERT LOCKNUT AND TIGHTEN DOWN