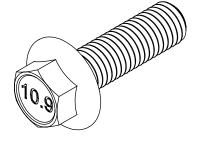

## **HARDWARE**

M12-1.75 NYLON INSERT LOCKNUT

**QTY - 4** 

3/8-16 NYLON INSERT LOCKNUT

**QTY - 4** 

M12 SCREW X 37 O.D. OVERSIZED FLAT WASHER

**QTY - 4** 

M12-1.75 X 40 FLANGED HEX HEAD SCREW