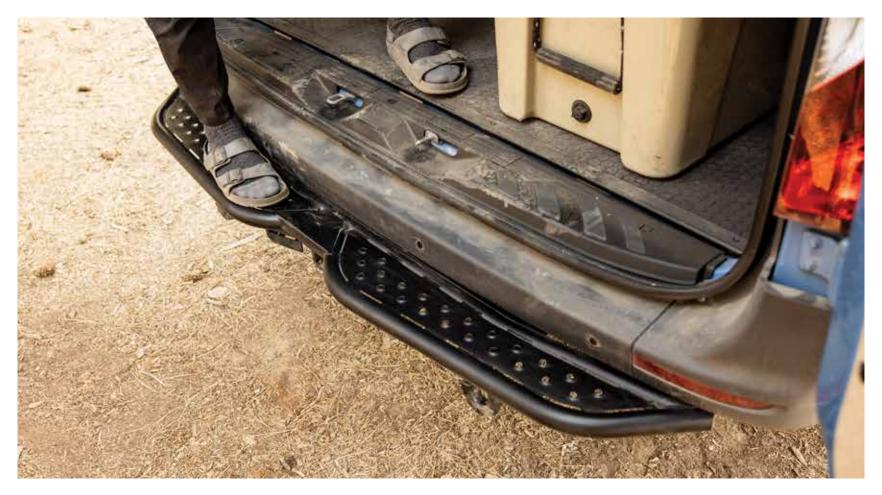

# Rear Tube Step SP1105B

All Flatline Van Co products must be properly assembled and secured before attaching to your vehicle. Improper attachment could result in an automobile accident, and could cause serious bodily injury or death to you or to others involved. You are responsible for assembling and securing Flatline Van Co products to your vehicle, checking the mounting points and attachments prior to use, and regularly inspecting the products for wear and or damage. We always recommend you use a professional to install any aftermarket accessories to your vehicle. If you have no mechanical experience and are not thoroughly familiar with the installation procedures, you must have the product installed by a professional installer or other qualified persons. The responsibility is yours and must be taken seriously for everyone's safety.

## **THANK YOU!**

ARE YOU EXCITED ABOUT YOUR NEW REAR TUBE STEP? HERE ARE A FEW THINGS TO DO BEFORE BEGINNING THE INSTALLATION PROCESS--

- PLEASE INSPECT THE PRODUCT TO ENSURE THERE WAS NO DAMAGE INCURRED DURING SHIPPING.
- IF THERE IS DAMAGE TO REPORT, PLEASE CONTACT OUR CUSTOMER SERVICE DEPARTMENT AS SOON AS POSSIBLE.
- NEXT, USING THE "PACKAGE CONTENTS" PAGE, CHECK INVENTORY AND FAMILIARIZE YOURSELF WITH THE PARTS AND HARDWARE.
- GATHER ALL TOOLS REQUIRED FOR INSTALL.
  - -9/16 BOX WRENCH (RATCHET STYLE PREFERRED)
  - -16MM SOCKET
  - -19MM SOCKET
  - -RATCHET