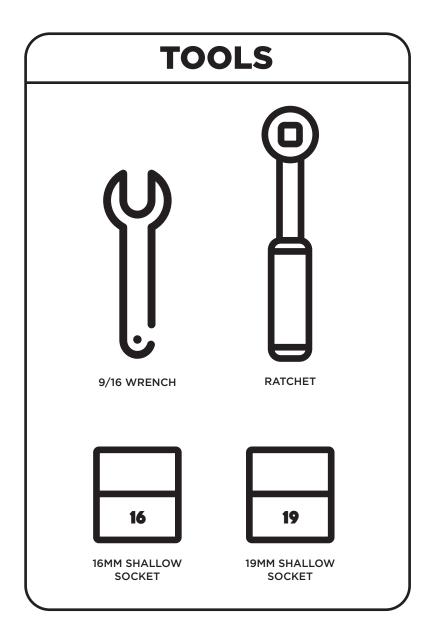

## **THANK YOU!**

ARE YOU EXCITED ABOUT YOUR NEW REAR TUBE STEP? HERE ARE A FEW THINGS TO DO BEFORE BEGINNING THE INSTALLATION PROCESS--

- PLEASE INSPECT THE PRODUCT TO ENSURE THERE WAS NO DAMAGE INCURRED DURING SHIPPING.
- IF THERE IS DAMAGE TO REPORT, PLEASE CONTACT OUR CUSTOMER SERVICE DEPARTMENT AS SOON AS POSSIBLE.
- NEXT, USING THE "PACKAGE CONTENTS" PAGE, CHECK INVENTORY AND FAMILIARIZE YOURSELF WITH THE PARTS AND HARDWARE.
- GATHER ALL TOOLS REQUIRED FOR INSTALL.
  - -9/16 BOX WRENCH (RATCHET STYLE PREFERRED)
  - -16MM SOCKET
  - -19MM SOCKET
  - -RATCHET

**ESTIMATED INSTALL TIME- 30 MIN** 