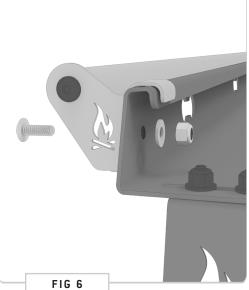

# STEP | 02 INSTALL CURTAIN ROD

- **2.1 Position Curtain Rod:** Hang the **Curtain Rod** on the **Headliner Shelf (FIG 3).** Position the **Curtain Rod** so that it is centered.
- 2.2 Mark Headliner Shelf for Drilling: Mark through the mounting holes of the Curtain Rod onto the Headliner Shelf Flange (FIG 4).
- **2.3 Drill Mounting Holes:** Remove the **Curtain Rod** and drill through the **Headliner Shelf Flange** in the locations marked from the last step **(FIG 5)**.
- 2.4 Install Curtain Rod to Headliner Shelf: Hang the Curtain Rod back onto the Headliner Shelf. Put remaining Screws through the drilled mounting holes and secure with a Flat Washer and Nylon Locknut (FIG 6).