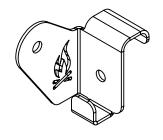

# **PACKAGE CONTENTS**

**CURTAIN ROD WELDMENT** 

QTY: 1

**DRIVER SIDE BRACKET** 

QTY: 1

PASSENGER SIDE CURTAIN BRACKET

QTY: 1

# STEP | 01 ASSEMBLE CURTAIN ROD

1.1 Assemble Curtain Rod: Use (1ea) 1/4-20 X 0.75"
Flanged Button Head Screws with Loctite to install Driver and Passenger Side Brackets on the end of the Curtain Rod Weldment (FIG 1). Align the brackets so the mounting faces are parallel (FIG 2) and tighten the screws.