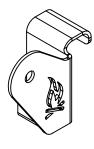

# **PACKAGE CONTENTS**

**CURTAIN ROD WELDMENT** 

QTY: 1

**DRIVER SIDE BRACKET** 

QTY: 1

PASSENGER SIDE CURTAIN BRACKET

QTY: 1

# STEP | 01 ASSEMBLE CURTAIN ROD

1.1 Assemble Curtain Rod: Use (1ea) 1/4-20 X 0.75"
Flanged Button Head Screws with Loctite to install Driver and Passenger Side Brackets on the end of the Curtain Rod Weldment (FIG 1). Align the brackets so the mounting faces are parallel (FIG 2) and tighten the screws.