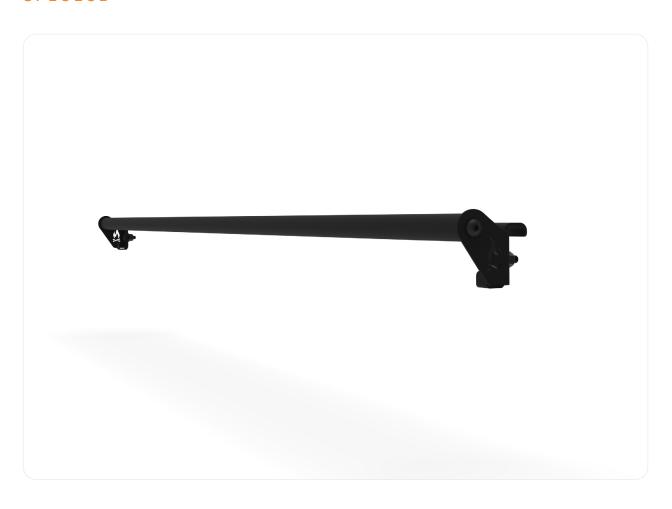

# **PACKAGE CONTENTS**

**CURTAIN ROD WELDMENT** 

QTY: 1

**DRIVER SIDE BRACKET** 

QTY: 1

PASSENGER SIDE CURTAIN BRACKET

QTY: 1

# STEP | 01 ASSEMBLE CURTAIN ROD

1.1 Assemble Curtain Rod: Use (1ea) 1/4-20 X 0.75"
Flanged Button Head Screws with Loctite to install Driver and Passenger Side Brackets on the end of the Curtain Rod Weldment (FIG 1). Align the brackets so the mounting faces are parallel (FIG 2) and tighten the screws.

# STEP | 02 INSTALL CURTAIN ROD

- **2.1 Position Curtain Rod:** Hang the **Curtain Rod** on the **Headliner Shelf (FIG 3).** Position the **Curtain Rod** so that it is centered.
- 2.2 Mark Headliner Shelf for Drilling: Mark through the mounting holes of the Curtain Rod onto the Headliner Shelf Flange (FIG 4).
- **2.3 Drill Mounting Holes:** Remove the **Curtain Rod** and drill through the **Headliner Shelf Flange** in the locations marked from the last step **(FIG 5)**.
- 2.4 Install Curtain Rod to Headliner Shelf: Hang the Curtain Rod back onto the Headliner Shelf. Put remaining Screws through the drilled mounting holes and secure with a Flat Washer and Nylon Locknut (FIG 6).