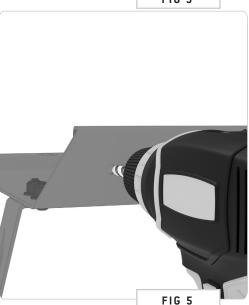

# STEP | 02 INSTALL CURTAIN ROD

- **2.1 Position Curtain Rod:** Hang the **Curtain Rod** on the **Headliner Shelf (FIG 3).** Position the **Curtain Rod** so that it is centered.
- 2.2 Mark Headliner Shelf for Drilling: Mark through the mounting holes of the Curtain Rod onto the Headliner Shelf Flange (FIG 4).
- **2.3 Drill Mounting Holes:** Remove the **Curtain Rod** and drill through the **Headliner Shelf Flange** in the locations marked from the last step **(FIG 5)**.
- 2.4 Install Curtain Rod to Headliner Shelf: Hang the Curtain Rod back onto the Headliner Shelf. Put remaining Screws through the drilled mounting holes and secure with a Flat Washer and Nylon Locknut (FIG 6).