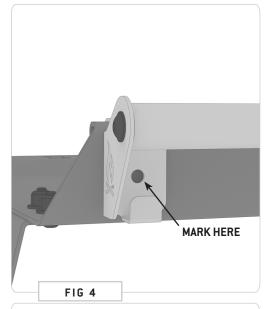

# STEP | 02 INSTALL CURTAIN ROD

- **2.1 Position Curtain Rod:** Hang the **Curtain Rod** on the **Headliner Shelf (FIG 3).** Position the **Curtain Rod** so that it is centered.
- 2.2 Mark Headliner Shelf for Drilling: Mark through the mounting holes of the Curtain Rod onto the Headliner Shelf Flange (FIG 4).
- **2.3 Drill Mounting Holes:** Remove the **Curtain Rod** and drill through the **Headliner Shelf Flange** in the locations marked from the last step **(FIG 5)**.
- 2.4 Install Curtain Rod to Headliner Shelf: Hang the Curtain Rod back onto the Headliner Shelf. Put remaining Screws through the drilled mounting holes and secure with a Flat Washer and Nylon Locknut (FIG 6).