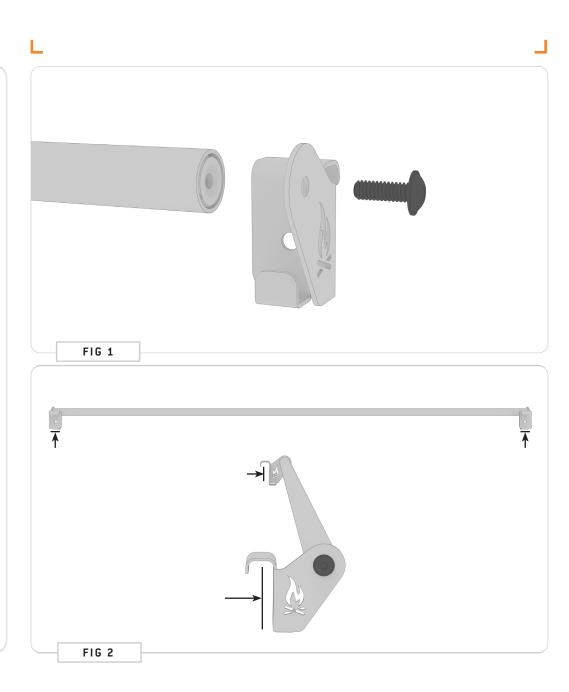

# STEP | 01 ASSEMBLE CURTAIN ROD

1.1 Assemble Curtain Rod: Use (1ea) 1/4-20 X 0.75"
Flanged Button Head Screws with Loctite to install Driver and Passenger Side Brackets on the end of the Curtain Rod Weldment (FIG 1). Align the brackets so the mounting faces are parallel (FIG 2) and tighten the screws.