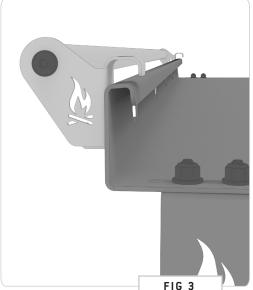

# STEP | 02 INSTALL CURTAIN ROD

- **2.1 Position Curtain Rod:** Hang the **Curtain Rod** on the **Headliner Shelf (FIG 3).** Position the **Curtain Rod** so that it is centered.
- 2.2 Mark Headliner Shelf for Drilling: Mark through the mounting holes of the Curtain Rod onto the Headliner Shelf Flange (FIG 4).
- **2.3 Drill Mounting Holes:** Remove the **Curtain Rod** and drill through the **Headliner Shelf Flange** in the locations marked from the last step **(FIG 5)**.
- 2.4 Install Curtain Rod to Headliner Shelf: Hang the Curtain Rod back onto the Headliner Shelf. Put remaining Screws through the drilled mounting holes and secure with a Flat Washer and Nylon Locknut (FIG 6).